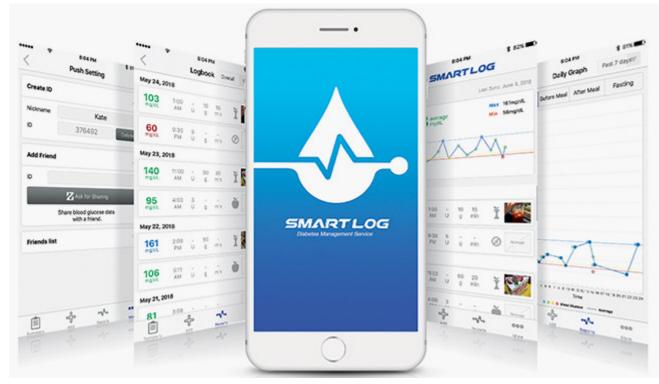

## What is Smartlog?

- Smart Log® is a diabetes management software that is designed to help patients and healthcare providers view, analyse and share blood glucose data
  - The program provides useful pictorial views of blood glucose levels showing trends, patterns, and statistics
- The data can be sent to healthcare providers via auto-generated email, push and SMS
- SmartLog® helps to manage a patients diabetes by recording information such as diet, exercise, medication, and insulin injections
  - Compatible with both IOS and Android operating systems
  - Available in the following languages; English, French, German, Dutch, Spanish, Portuguese, Finnish, Swedish, Korean, Chinese, Polish, Estonian, Vietnamese

### **Smartlog**

- Trend Charts
- Statistics Dashboards
  - Logbook