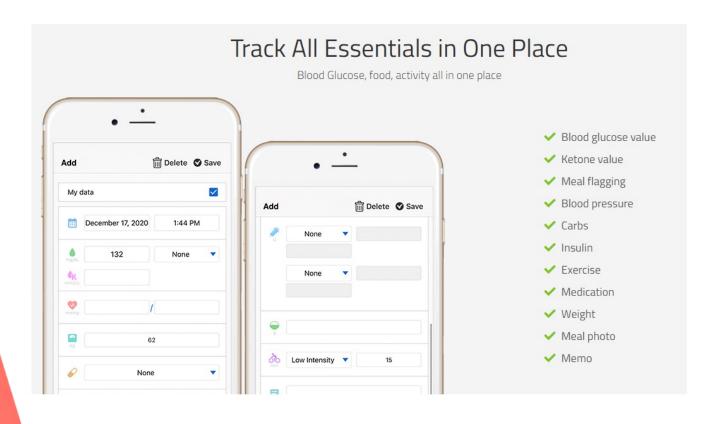

## What is Smartlog?

- Smart Log® is a diabetes management software that is designed to help patients and healthcare providers view, analyse and share blood glucose data
  - The program provides useful pictorial views of blood glucose levels showing trends, patterns, and statistics
- The data can be sent to healthcare providers via auto-generated email, push and SMS
- SmartLog® helps to manage a patients diabetes by recording information such as diet, exercise, medication, and insulin injections
  - Compatible with both IOS and Android operating systems
  - Available in the following languages; English, French, German, Dutch, Spanish, Portuguese, Finnish, Swedish, Korean, Chinese, Polish, Estonian, Vietnamese

#### **Diabetes Management Programme**

- The data can be sent to healthcare providers via autogenerated email, push and SMS
- SmartLog® helps to manage patients diabetes by recording info such as diet, exercise, medication, and insulin injections