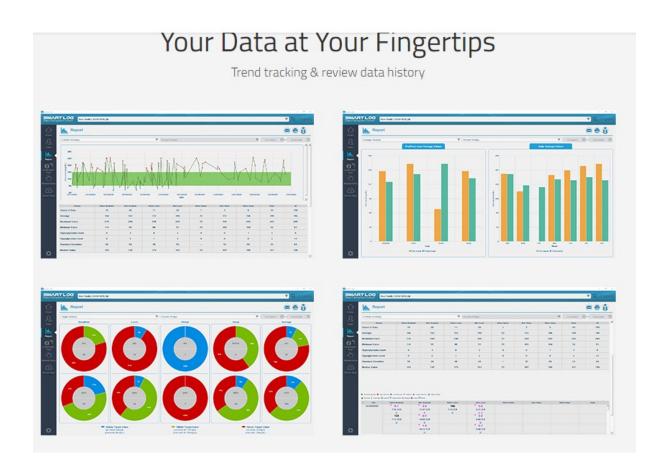

## What is Smartlog?

- Smart Log® is a diabetes management software that is designed to help patients and healthcare providers view, analyse and share blood glucose data
  - The program provides useful pictorial views of blood glucose levels showing trends, patterns, and statistics
- The data can be sent to healthcare providers via auto-generated email, push and SMS
- SmartLog® helps to manage a patients diabetes by recording information such as diet, exercise, medication, and insulin injections
  - Compatible with both IOS and Android operating systems
  - Available in the following languages; English, French, German, Dutch, Spanish, Portuguese, Finnish, Swedish, Korean, Chinese, Polish, Estonian, Vietnamese

### **Smartlog**

- Trend Charts
- Statistics Dashboards
  - Logbook