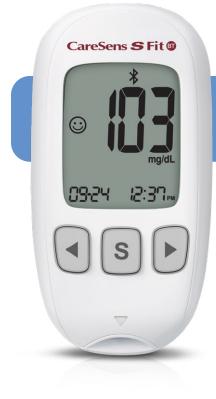

## **CareSens S Fit BT**

A reliable, easy to use meter with Bluetooth capability that meets ISO 15197:2015<sup>1</sup> standards for accuracy.

## 移 Bluetooth°

CareSens S Fit is one of the most cost effective products on the market and recommended on the NHS England National Diabetes Framework<sup>2</sup>

- Bluetooth functionality
- Downloads to SmartLog, Glooko and Diasend compatible
- Small blood sample size: 0.5 µL
- 6 second test time

- Stores 1000 test results
- Total, pre-meal, post-meal, fasting averages over 1, 7, 14, 30 and 90 days
- Large, clear display
- Easy to hold and grip

| Product                   | Pack<br>Qty | DT<br>Price       | PIP Code |
|---------------------------|-------------|-------------------|----------|
| CareSens S Fit<br>Meter   | 1           | FREE <sup>*</sup> | xxxxxx   |
| CareSens S<br>Test Strips | 50          | £5.45             | xxxxxx   |
| CareSens<br>Lancets 28G   | 100         | £2.95             | 3484615  |
| CareSens<br>Lancets 30G   | 100         | £2.95             | 3854924  |