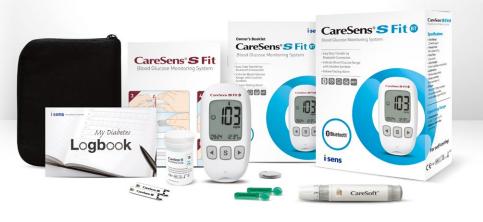

## **CareSens S Fit BT**

A reliable, easy to use meter with Bluetooth capability that meets ISO 15197:2015<sup>1</sup> standards for accuracy.

## 移 Bluetooth°

CareSens S Fit is one of the most cost effective products on the market and recommended on the NHS England National Diabetes Framework<sup>2</sup>

- Bluetooth functionality
- Downloads to SmartLog, Glooko and Diasend compatible
- Small blood sample size: 0.5 µL
- 6 second test time

- Stores 1000 test results
- Total, pre-meal, post-meal, fasting averages over 1, 7, 14, 30 and 90 days
- Large, clear display
- Easy to hold and grip

| Product                   | Pack<br>Qty | DT<br>Price       | PIP Code |
|---------------------------|-------------|-------------------|----------|
| CareSens S Fit<br>Meter   | 1           | FREE <sup>*</sup> | xxxxxx   |
| CareSens S<br>Test Strips | 50          | £5.45             | xxxxxx   |
| CareSens<br>Lancets 28G   | 100         | £2.95             | 3484615  |
| CareSens<br>Lancets 30G   | 100         | £2.95             | 3854924  |