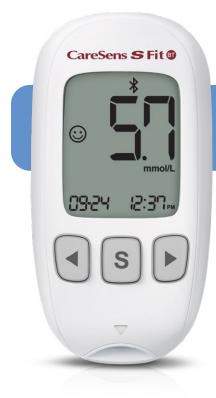

## **CareSens S Fit BT**

This meter is reliable and easy to use. It has Bluetooth capability and meets ISO 15197:20151 standards for accuracy.

CareSens S Fit is one of the most cost effective products on the market and recommended on the NHS England National Diabetes Framework<sup>2</sup>

- Bluetooth functionality
- Downloads to SmartLog, Glooko and Diasend compatible
- Small blood sample size: 0.5 μL
- 6 second test time

- Stores 1000 test results
- Total, pre-meal, post-meal, fasting averages over
  1, 7, 14, 30 and 90 days
- Large, clear display
- Easy to hold and grip